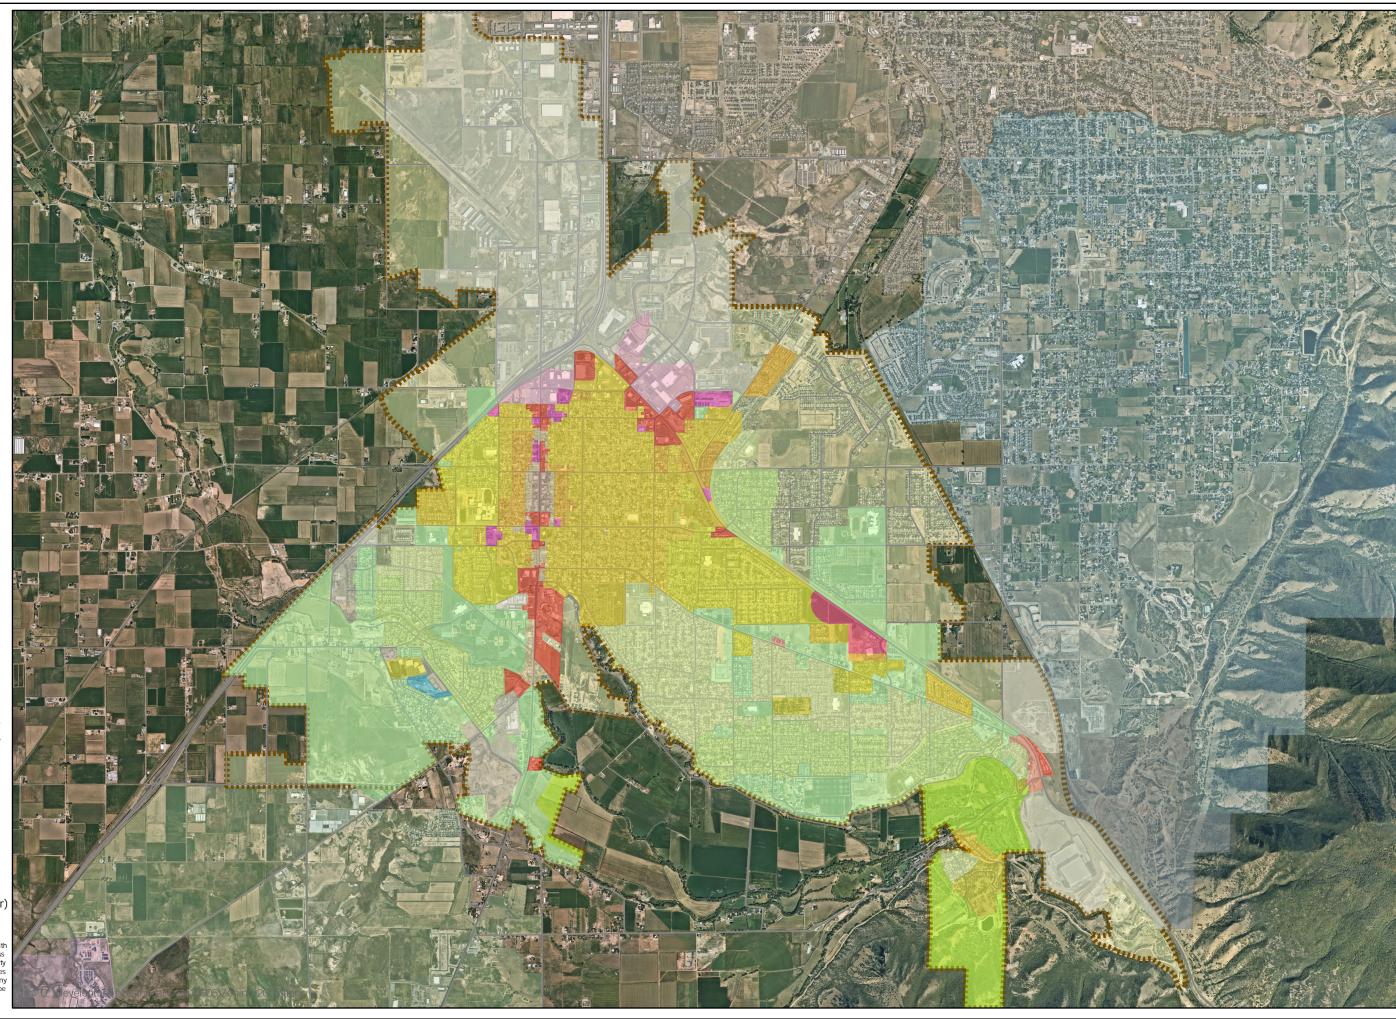

## Zoning Map 2005

1" = 3,315 Ft

## Legend

Pint Date: 11/9/2021

Spanish Fork City GIS
40 South Main St
Spanish Fork, UT 84660
GIS Phone Numbers;
(801) 804-4571 (Administrator)
(801) 804-4570 (Intern)
(801) 804-4572 (Intern)
Disclaimer: Spanish Fork City makes no warranty with respect to the accuracy, completeness, or usefulness of these maps. Spanish Fork City assumes no liability for direct, indirect, special, or consequential damages resulting from the use or misuse of these maps or any of the information contained herein. Portions may be copied for incidental uses, but may not be resold.